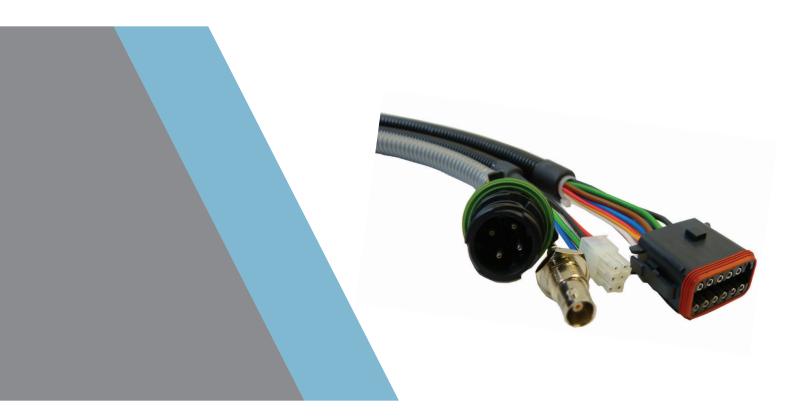

# Always a good connection

In general, high-quality wire harnesses and cable sets are produced for applications with multiple point-to-point area connections for connecting various electronic components. If required, application-specific connectors are installed.

## Customer-specific cable assembly

In particular, the production facility is equipped with state-of-the-art automated machinery. RKB electronic AG can resort to experiences in the production of special cables for applications in various fields of industry. Based on drawings, almost every customer-specific cable can be assembled for you.