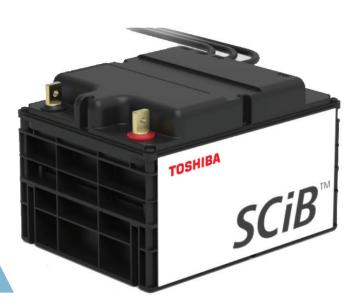

# LITHIUM TITANATE BATTERY

## More efficiency for your application

The lithium titanate cell is the right choice for batteries used in special conditions.

#### Technical specifications

- Own BMS with additional interface for external BMS (optional)
- Dimensions: B247xT188xH165mm
- Operating temperature: -30°C to 45°C
- Up to 3 C / 3C charge / discharge currents
- Up to 6 C / 6 C permanent load Advantages